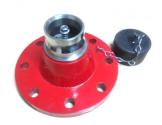

### **BREECHING SINGLE INLET**

**GUN METAL/SS304, ISI MARKED** 

Breeching Inlets installed at ground level provides the connection to the water supply of the dry riser system. The dry riser system is normally dry and is charged by the fire brigade in an emergency.

#### GENERAL DATA

Make USAFE

Model 1-Way Single Inlet

Inlet 1 Nos Male Instantaneous Adaptor (63 mm) with NRV Outlet 150 mm NB Flanged (IS: 1538 / ANSI B 16.5 150#) Material of Construction Stainless Steel (SS304)/GUN METAL

#### OPERATIONAL/ TECHNICAL DATA

Working Pressure 7 Kgf/cm<sup>2</sup> Weight (approx.)18.0 Kgs. (approx)

FINISH

Body Painted - Fire Red Color Male Adaptor Polished