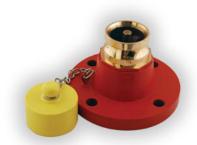

### **BREECHING SINGLE INLET**

**GUN METAL/SS304, ISI MARKED** 

Breeching Inlets installed at ground level provides the connection to the water supply of the dry riser system. The dry riser system is normally dry and is charged by the fire brigade in an emergency.

#### GENERAL DATA

Make USAFE

Model 1-Way Single Inlet

Inlet 1 Nos Male Instantaneous Adaptor (63 mm) with NRV Outlet 150 mm NB Flanged (IS: 1538 / ANSI B 16.5 150#) Material of Construction Stainless Steel (SS304)/GUN METAL

#### OPERATIONAL/ TECHNICAL DATA

Working Pressure 7 Kgf/cm<sup>2</sup> Weight (approx.)18.0 Kgs. (approx)

FINISH

Body Painted - Fire Red Color Male Adaptor Polished